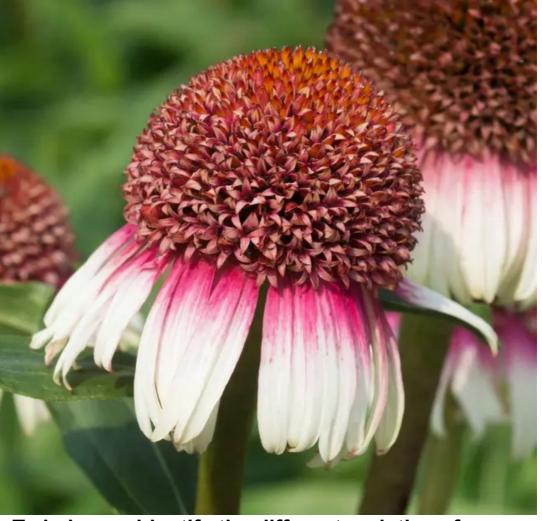

## **Echinacea Strawberries & Cream**

Echinacea Purpurea 'Strawberries & Cream'

- Downward skirt of creamy white petals, encircled with a belt of strawberry pink cinched tight to the cones. Dark button centers expand and mature to pink pom-poms. This delectable mix of cream and pink is a strawberry festival in your own backyard!
- Easy to grow perennial that provides food for finches and other small birds, and attracts butterflies to your garden.
- Strong sturdy stems. Extremely drought tolerant once established

Height: 24 Inches Zone: 4

To help you identify the different varieties of Echinacea we write a code on the side of the pot. The code for Strawberries & Cream Echinacea is SC