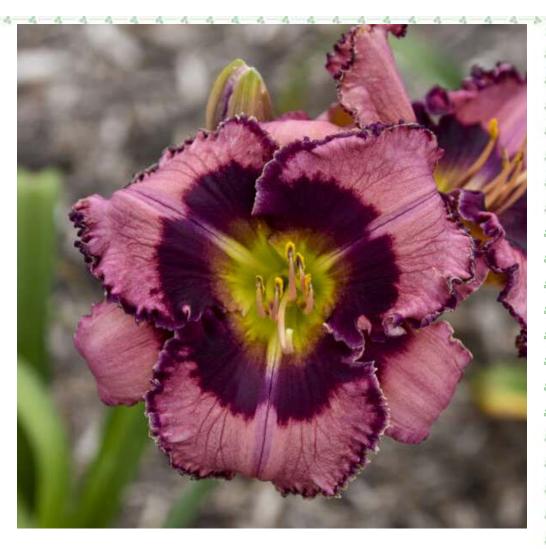

## Daylily 'Be Fruitful & Multiply'

Hemerocallis 'Be Fruitful & Multiply'

- 5½" ruffled flowers are light purple with dark wine-purple eyes and matching edges.
- Strong tetraploid with sturdy stems.
  Reblooms
- One of the most indestructible garden plants, these easily grown plants will grow in almost any situations except for heavy shade and soil that is permanently wet.

Height: 30 Inches Zone: 3

Full Sun Partial Sun Cold Tolerant Humminghirds Low Maintenan

To help you identify the different varieties of Daylilies we write a code on the side of the pot. The code for Be Fruitful & Multiply Daylily is