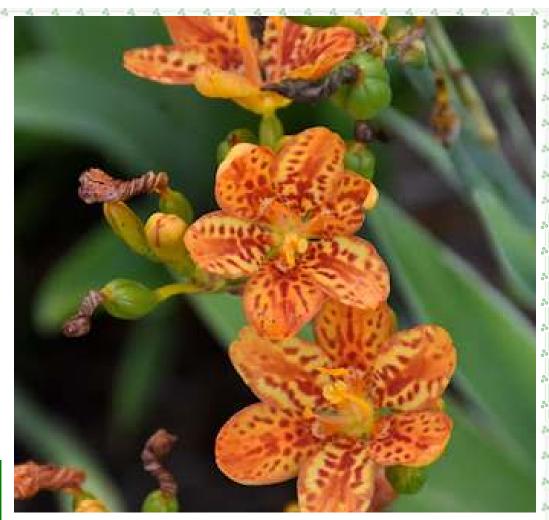

## 'Freckle Face' Blackberry Lily

Belamcanda Chinensis 'Freckle Face'

- Boasting showy sprays of 3-12 brilliant orange flowers, with 6 flaring petals of equal size that are peppered with deep red spots. The Blossoms are followed by persistent pear-shaped seed pods splitting to reveal several conspicuous, shiny black seeds in clusters resembling large blackberries.
- Performs best in humus rich soil.
- Mid to late season bloomer, each flower usually lasts only a day