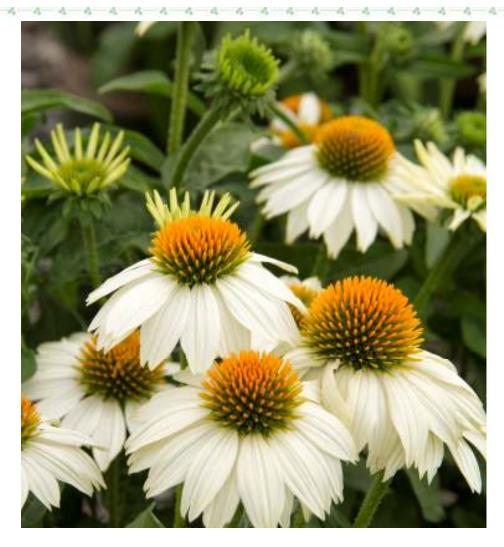

## Echinacea 'Pow Wow White'

Echinacea Purpurea 'Pow Wow White'

- A new series bred for compactness, better branching and more flowers. Large 3-4inch flowers are pure white with an orange cone
- Blooms continuously without deadheading
- Provides food for finches and other small birds, and attracts butterflies to your garden.
- Extremely drought tolerant and very reliable over winter

Height: 15 Inches Zone: 3

Full Sun Partial Sun Low Maintenance Butterflies

Dry Soil Cut Flower/Foli

To help you identify the different varieties of Echinacea we write a code on the side of the pot. The code for Pow Wow White is W