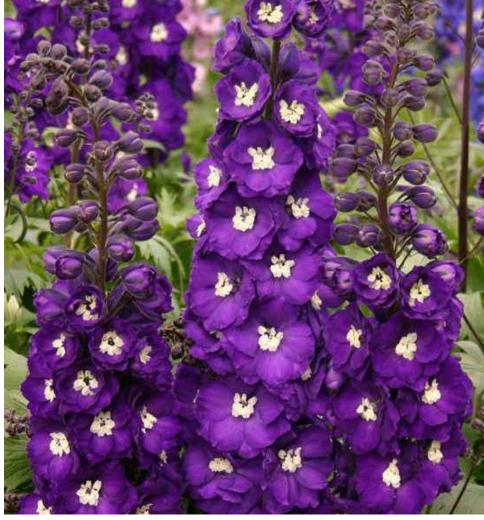

## **Purple Passion New Millennium Delphinium**

Delphinium 'New Millennium Purple Passion'

- Intense deep purple blossoms with bright white bees
- The New Millennium Delphinium strains outperform all other tall types and offer some astonishingly rich shades. They produce tall, stately spires on bushy and vigorous plants in a wide range of colours. Better heat tolerance than other delphiniums. Removing faded flower spikes at the base will encourage repeat blooming in the fall