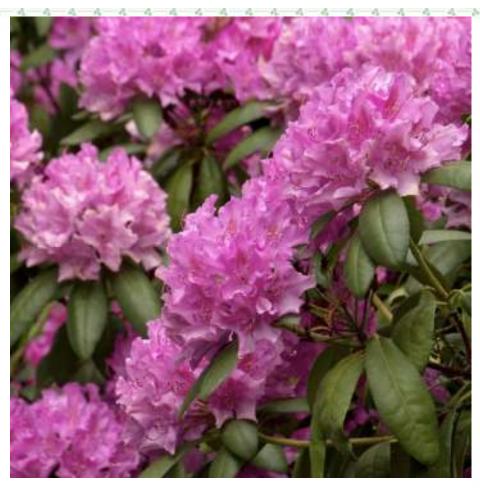

## Roseum Elegans Rhododenron

Rhododendron Catawbiense 'Boursalt'

- Large bell-shaped trusses of rosylavender flowers with occasional reddish brown spots provide a spectacular display in the spring!
- The dense, upright habit has a uniform, spreading branch structure with broad, evergreen leaves.
- Rhododendrons like acidic well drained soil. Adding peat moss and/or pine needles will ensure that they thrive in your garden