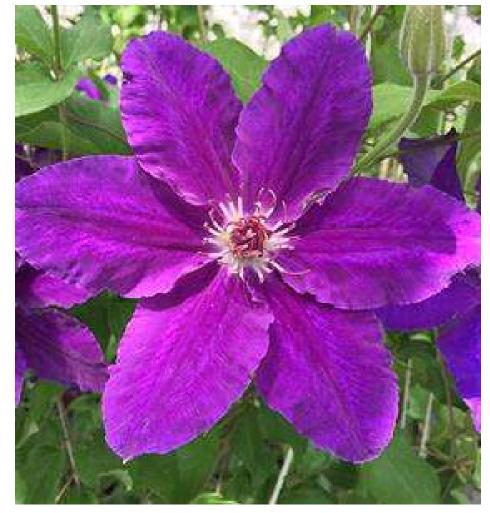

## **Clematis** 'Vancouver Plum Gorgeous'

Clematis x 'Vancouver Plum Gorgeous'

- Masses of huge plum coloured blooms with white anthers from late spring through fall make this clematis truly gorgeous
- A light pruning in late winter\early spring will help produce a well balanced plant. Any weak or dead wood should be removed at this time
- Clematis are among the most showy of all the vines. The roots like to be kept cool so cover them with mulch or a ground cover